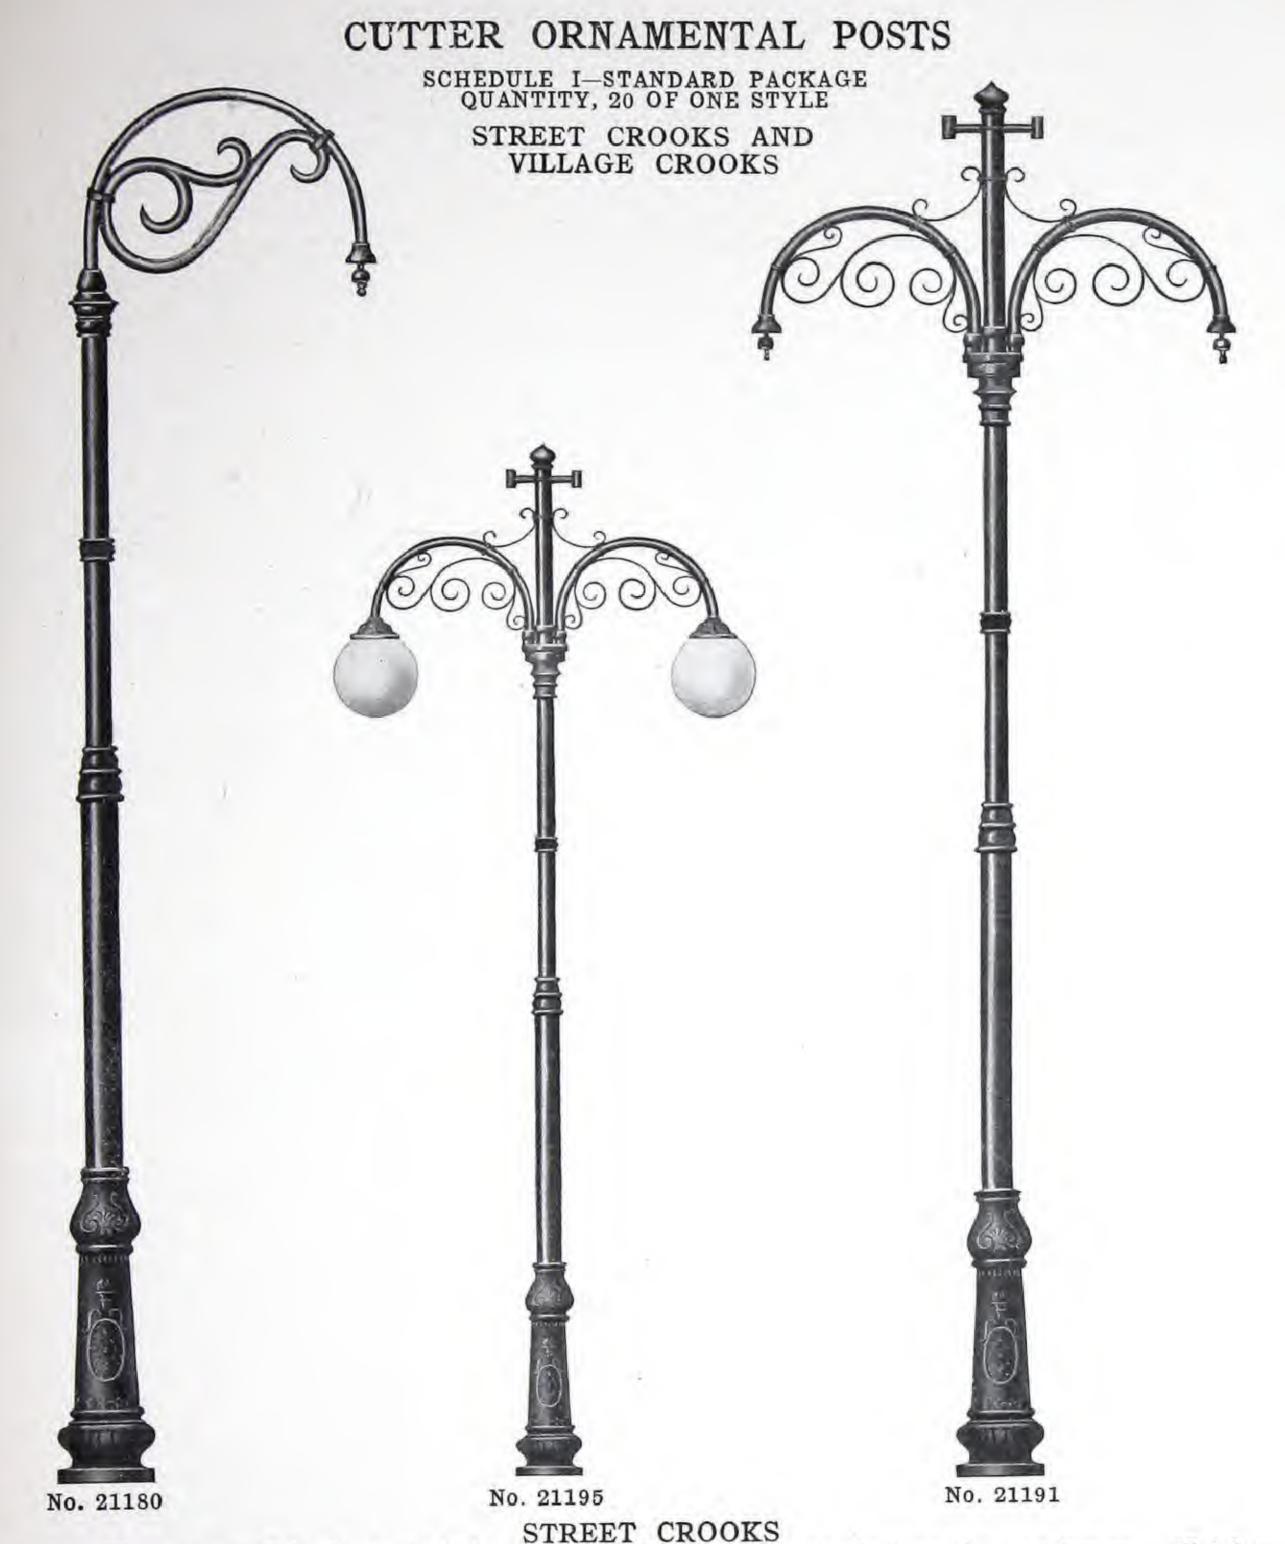

CUTTER BRACKETS Reflectors with suspension parts are listed in this catalogue as streethood bodies. Interchangeable parts make it easy to convert from one style to another. Brackets for supporting the streethood bodies are listed separately. These are made in plain and ornamental types and of such a variety of designs that it is possible to select a complete fixture to meet any requirement for efficient and artistic lighting.